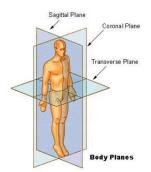

#### B) Terms to include in you drawing

- a. Superficial and Deep
- b. Proximal and Distal
- c. Anterior (ventral) and Posterior (dorsal)
- d. Superior (cranial) and Inferior (caudal)
- e. Medial and Lateral
- f. Midsagittal Plane
- g. Transverse Plane
- h. Frontal Plane