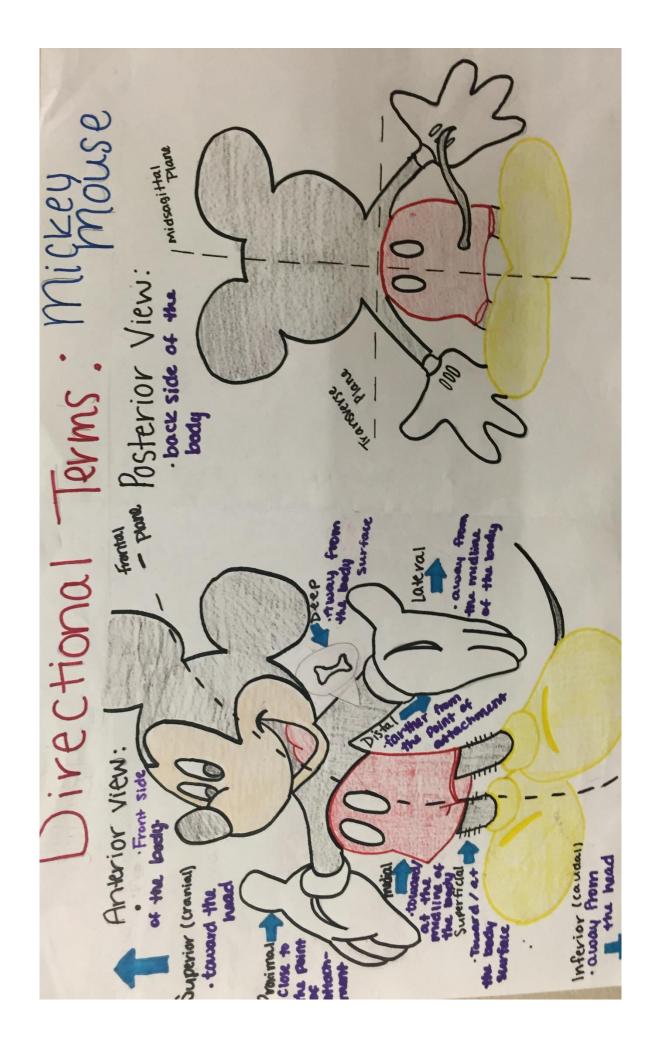

## A) Directional Terms

- a. For the project you must make a poster that defines and shows all 10 directional terms and 3 body planes.
- b. Make sure that.....
  - i. All terms are defined
  - ii. All terms are accurate
  - iii. All terms are clearly drawn in
  - iv. Your picture is creative and unique

#### B) Terms to include in you drawing

- a. Superficial and Deep
- b. Proximal and Distal
- c. Anterior (ventral) and Posterior (dorsal)
- d. Superior (cranial) and Inferior (caudal)
- e. Medial and Lateral
- f. Midsagittal Plane
- g. Transverse Plane
- h. Frontal Plane

Anatomy Posterior- {
back side Anterior -front side Lateral-away from Medial - toward the midline Superior toward the head / top Transverse. Close Trust and the Point to Midsagital Plane Deep -away from surface Superficial -toward the Surface Inferior toward the bottom / tail